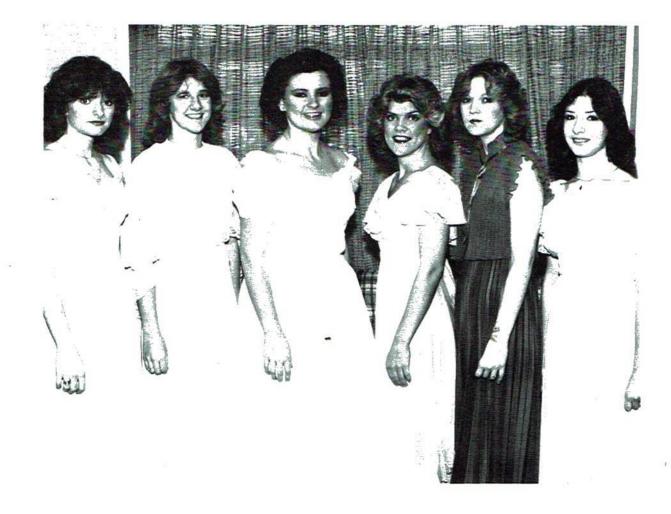

# Η 0 M E C O M Ι N G

P

A

R

A D E

ШШ

Stevenson High School was represented this year in the Jr. Miss Pageant by the following young ladies. They are from left to right: Sharon Dayton, Karen Phillips, Denise Stewart, Jenny Holdcraft, Rhonda Evans, and Julia Thrasher. We're really proud of these fine young ladies for putting forth such tremendous efforts!