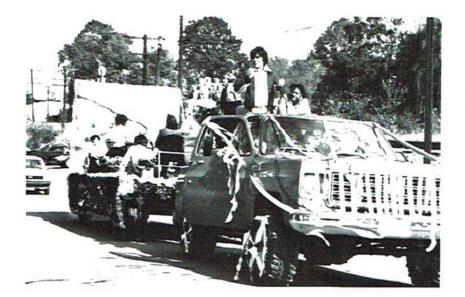

# Η 0 M E C O M Ι N G

P

A

R

A D E

ШШ

Stevenson High School was represented this year in the Jr. Miss Pageant by the following young ladies. They are from left to right: Sharon Dayton, Karen Phillips, Denise Stewart, Jenny Holdcraft, Rhonda Evans, and Julia Thrasher. We're really proud of these fine young ladies for putting forth such tremendous efforts!