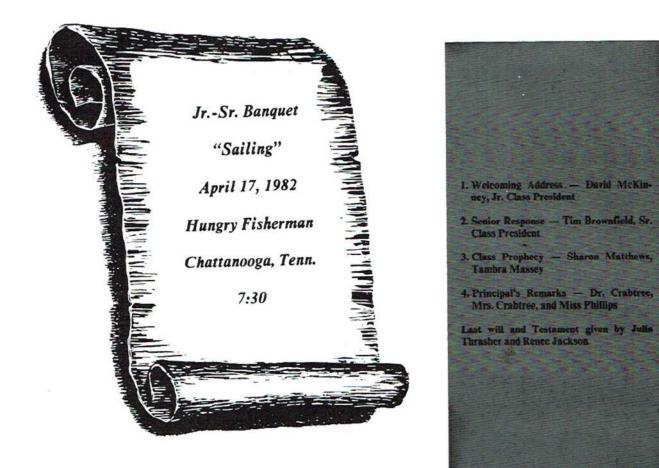

# JUNIOR HIGH COURT

- 1. Invocation Jeff Watson
- 2. Welcome Address Tim Brownfield
- 3. Salutatory Address Julia Thrasher
- 4. Valedictory Address Sandra Henegar
- 5. Presentation of Awards and Scholarships — Dr. Willard Crabtree Pricipal