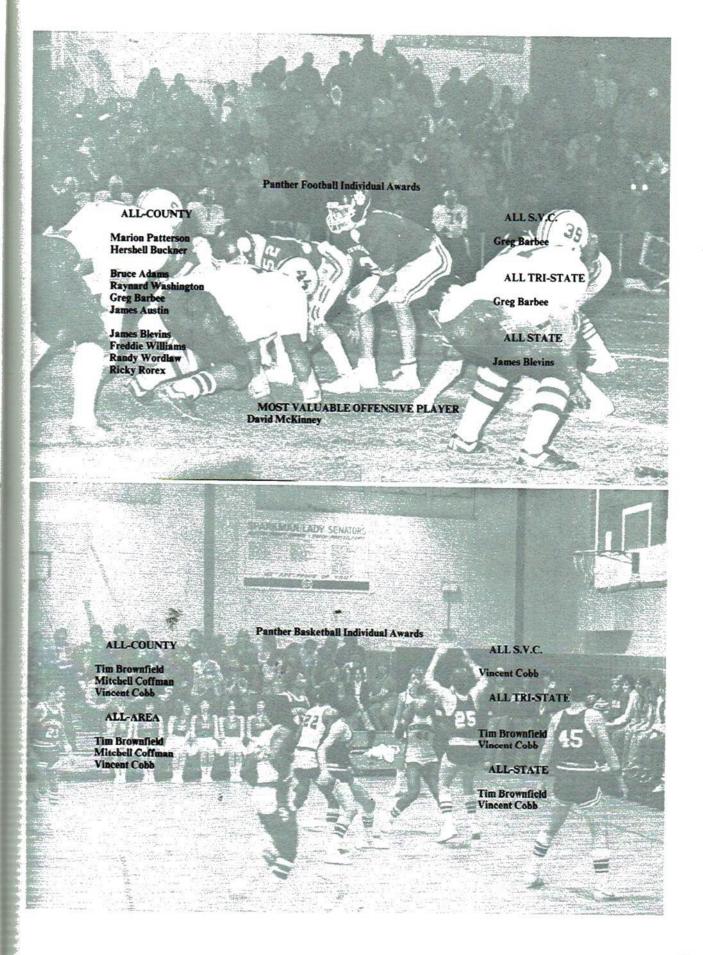

#### Counselor Aide Club Hosts Tea for Teachers

James Austin 27

Greg Barbee 66

Rickey Bentley 72

James Blevins 52

Hershal Buckner 34

Pete Guess 73

Terry Harris 84

Ken Jones 70

Marion Patterson 61

Rickey Rorex 19

Freddy Williams 47

Bruce Adams 30

DARREN BARBEE 75

LEON BARCLAY 83

MARK BARTHLE 79

KELVIN CLARK 68

DENNIS DAVIS 67

SCOTT GRIDER 81

JAMIE GUESS 51

DONNIE HAMMONTREE 32

ALBERT HUTCHINS 42

CHARLES JACKSON 14

JAMIE McCRARY 71

MICHAEL McCOY 59

DAVID McKINNEY 13

BRIAN ROBERTS 62

ANTHONY STEVENS 20

RAYNARD WASHINGTON 24

RANDY WORDLAW 11

GREG WILLIAMS 10

CARL BAIN