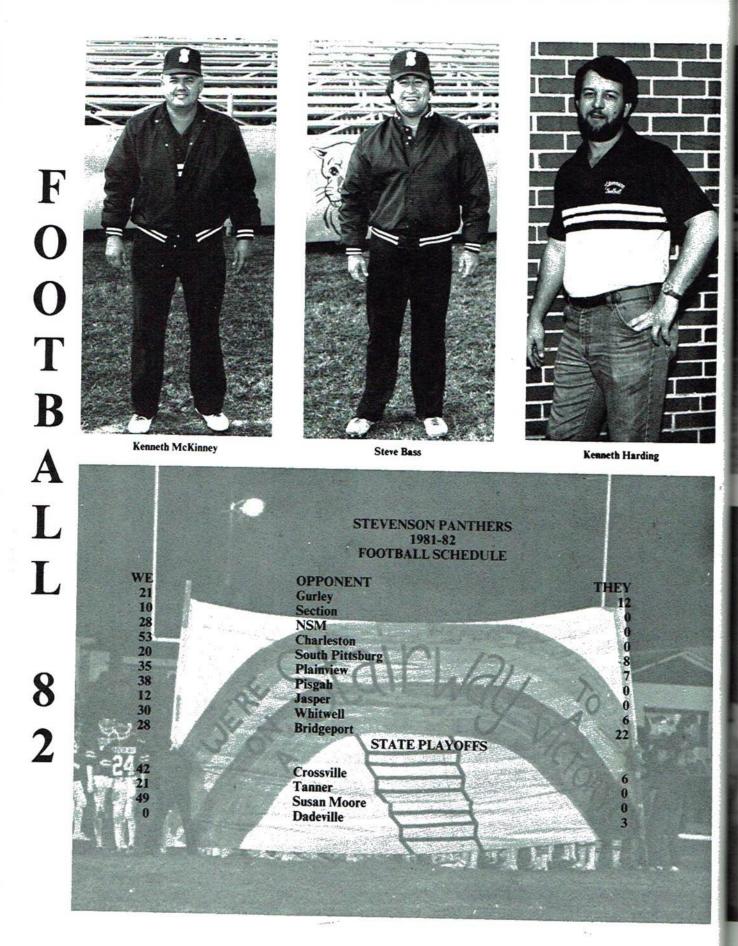

ky Roxex
- 2. City of Stevenson Helen Knight
- 3. Frist National Bank Tom Cobb
- 4. Jackson County Auburn Club Karen Phillips
- 5. Junior Class Service Scholarship Denise Stewart















- 1. Mead Paper Board Greg Barbee
- 2. Mead Paper Board Karen Phillips
- 3. North Jackson Bank Terry Harris
- 4. Phillip Charles Hall Memorial Scholarship to Bethal College Terry Harris
- 5. Stevenson High School Beta Club Julia Thrasher







#### 1. Stevenson Manufacturing Company – Camille Campbell

- 2. Stevenson Mother's Club Ken Jones
- 3. University of Alabama in Huntsville Sandra Henegar
- 4. John C. Calhoun State Community College Basketball Tim Brownfield





## FREEZE FRAMES

























## **TEACHER APPRECIATION DAY**

#### Counselor Aide Club Hosts Tea for Teachers













James Austin 27



Greg Barbee 66



Rickey Bentley 72



James Blevins 52



Hershal Buckner 34



Pete Guess 73



Terry Harris 84



Ken Jones 70









Marion Patterson 61



Rickey Rorex 19



Freddy Williams 47



Bruce Adams 30



DARREN BARBEE 75



LEON BARCLAY 83



MARK BARTHLE 79



KELVIN CLARK 68









DENNIS DAVIS 67



SCOTT GRIDER 81



JAMIE GUESS 51



DONNIE HAMMONTREE 32



ALBERT HUTCHINS 42



CHARLES JACKSON 14



JAMIE McCRARY 71



MICHAEL McCOY 59











DAVID McKINNEY 13



BRIAN ROBERTS 62



ANTHONY STEVENS 20



RAYNARD WASHINGTON 24



RANDY WORDLAW 11



GREG WILLIAMS 10















CARL BAIN



### **1982 VARSITY "A" PANTHERS**



TIM BROWNFIELD



HERSHEL BUCKNER



S-I-N-K, SINK IT!



#### **DOUBLE-ZERO FOULED!**



MAKE IT TIM!



MIT