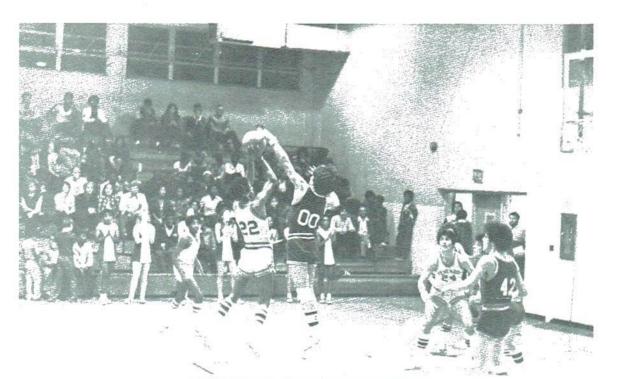

### PANTHERS — BOUND FOR STATE !!

VINCENT COBB

DAVID McKINNEY

**COFFMAN SHOOTS FOR TWO!** 

| Stevenson V | arsity Boys |
|-------------|-------------|
|             | 1-82        |
| Basketbal   | I Schedule  |