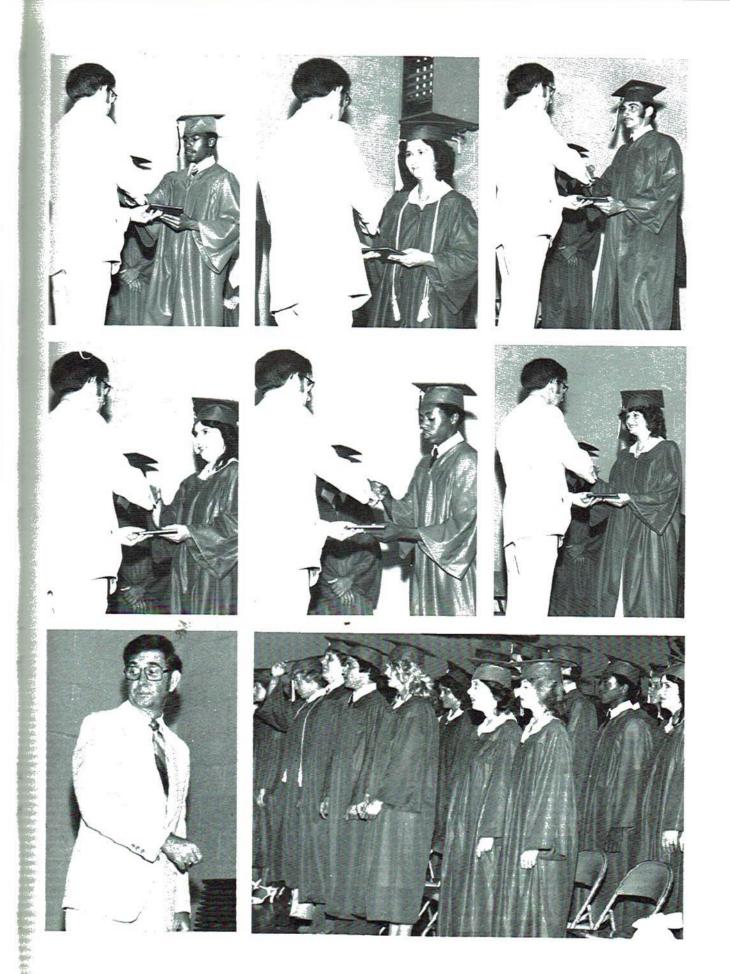

# JUNIOR HIGH COURT

- 1. Invocation Jeff Watson
- 2. Welcome Address Tim Brownfield
- 3. Salutatory Address Julia Thrasher
- 4. Valedictory Address Sandra Henegar
- 5. Presentation of Awards and Scholarships — Dr. Willard Crabtree Pricipal

- 1. DAR Good Citizenship Award Denise Stewart
- 2. Tidence Lane Chapter DAR Award for Excellence in History — Karen Phillips
- 3. Yearbook Service Award Helen Knight
- 4. Outstanding Vocational Agriculture Award Alan Smart
- 5. Business Education Medal Lisa Allison
- 6. Salutatorian Medal Julia Thrasher
- 7. Valedictorian Medal Sandra Henegar
- 8. Balfour Award Karen Phillips

- 1. Business and Professional Women's Club — Ricky Roxex
- 2. City of Stevenson Helen Knight
- 3. Frist National Bank Tom Cobb
- 4. Jackson County Auburn Club Karen Phillips
- 5. Junior Class Service Scholarship Denise Stewart

- 1. Mead Paper Board Greg Barbee
- 2. Mead Paper Board Karen Phillips
- 3. North Jackson Bank Terry Harris
- 4. Phillip Charles Hall Memorial Scholarship to Bethal College Terry Harris
- 5. Stevenson High School Beta Club Julia Thrasher

#### 1. Stevenson Manufacturing Company – Camille Campbell

- 2. Stevenson Mother's Club Ken Jones
- 3. University of Alabama in Huntsville Sandra Henegar
- 4. John C. Calhoun State Community College Basketball Tim Brownfield