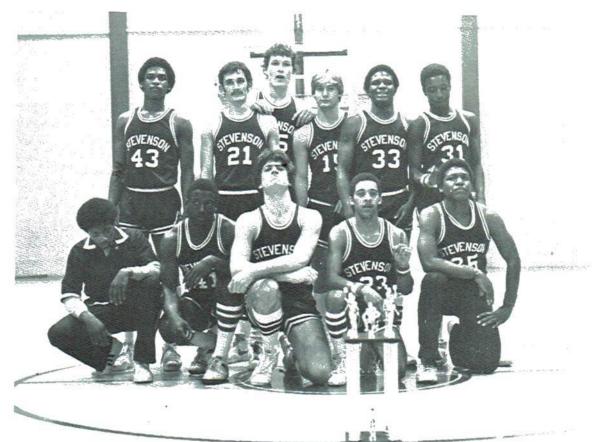

### **1982 VARSITY "A" PANTHERS**

TIM BROWNFIELD

HERSHEL BUCKNER

S-I-N-K, SINK IT!

### PANTHERS — BOUND FOR STATE !!

VINCENT COBB

DAVID McKINNEY

**COFFMAN SHOOTS FOR TWO!** 

| Stevenson V | arsity Boys |
|-------------|-------------|
|             | 1-82        |
| Basketbal   | I Schedule  |