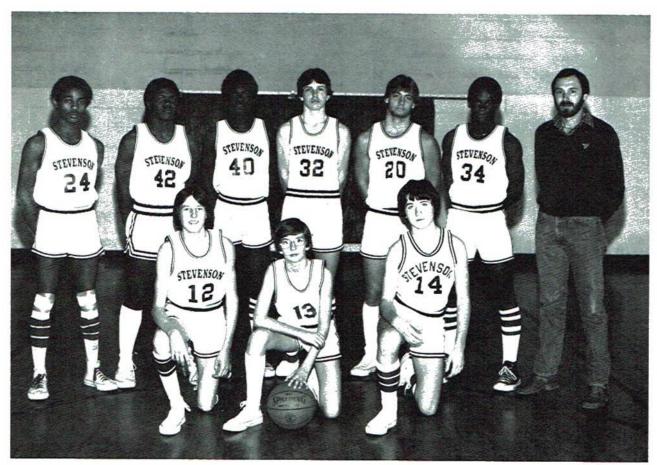

### **1982 VARSITY "A" PANTHERS**

TIM BROWNFIELD

HERSHEL BUCKNER

S-I-N-K, SINK IT!

#### **DOUBLE-ZERO FOULED!**

MAKE IT TIM!

MITCHELL COFFMAN

FREDDY WILLIAMS

**IT'S MINE FELLAS!** 

JEFF POE

**RAYNARD WASHINGTON** 

### PANTHERS — BOUND FOR STATE !!

VINCENT COBB

DAVID McKINNEY

**COFFMAN SHOOTS FOR TWO!** 

| Stevenson V | arsity Boys |
|-------------|-------------|
|             | 1-82        |
| Basketbal   | I Schedule  |