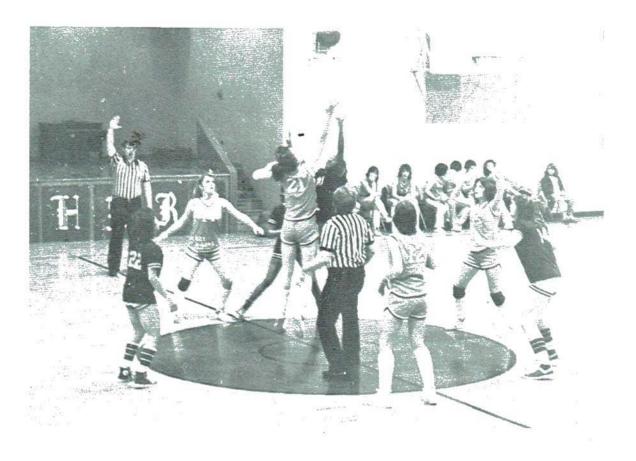

### **1982 VARSITY "A" PANTHERS**

TIM BROWNFIELD

HERSHEL BUCKNER

S-I-N-K, SINK IT!

#### **DOUBLE-ZERO FOULED!**

MAKE IT TIM!

MITCHELL COFFMAN

FREDDY WILLIAMS

**IT'S MINE FELLAS!** 

JEFF POE

**RAYNARD WASHINGTON** 

### PANTHERS — BOUND FOR STATE !!

VINCENT COBB

DAVID McKINNEY

**COFFMAN SHOOTS FOR TWO!** 

| Stevenson V | arsity Boys |
|-------------|-------------|
|             | 1-82        |
| Basketbal   | I Schedule  |