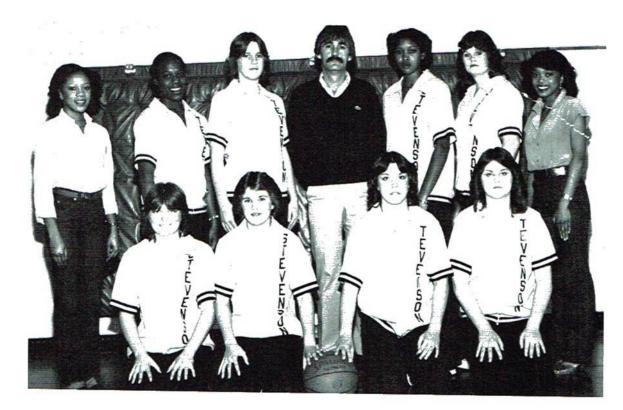

### **1982 VARSITY "A" PANTHERS**

TIM BROWNFIELD

HERSHEL BUCKNER

S-I-N-K, SINK IT!