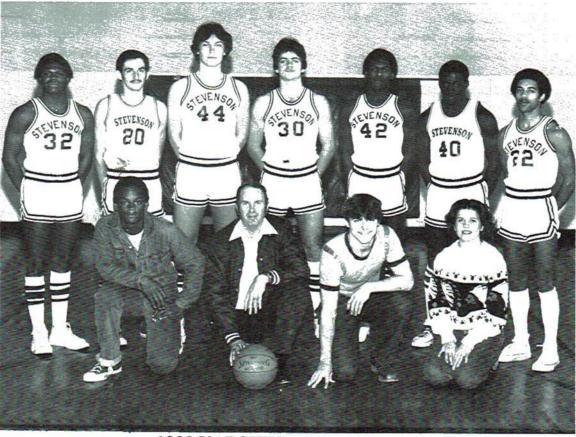

### **1982 VARSITY "A" PANTHERS**

TIM BROWNFIELD

HERSHEL BUCKNER

S-I-N-K, SINK IT!