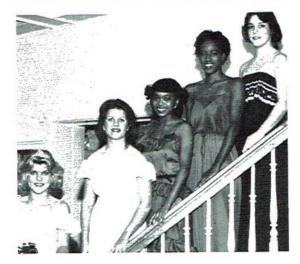

# Η 0 M E C O M Ι N G

P

A

R

A D E

ШШ

Stevenson High School was represented this year in the Jr. Miss Pageant by the following young ladies. They are from left to right: Sharon Dayton, Karen Phillips, Denise Stewart, Jenny Holdcraft, Rhonda Evans, and Julia Thrasher. We're really proud of these fine young ladies for putting forth such tremendous efforts!