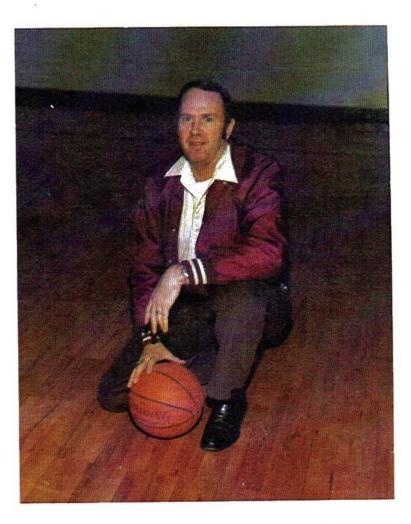

#### - Dedication

We proudly dedicate the 1982 yearbook to Coach Carl Bain. Coach Bain has been at Stevenson High School for eleven years. He has been head coach of the boys' basketball team for the past ten years.

Under the careful coaching of Carl Bain, his teams have been the county champions four times. He has been to the area finals five times and captured the title of area champions three times. Under the leadership of Coach Bain this year's basketball team competed in the state tournament for the third consecutive year. His team placed third in the tournament.

Out of 292 games, Coach Bain has won 207. The best record he has accomplised up to the present is 24-5.

Coach Bain has said that a junior high coach got him interested in coaching. The student body is certainly grateful to this coach. Through his efforts, we have had the priviledge of having someone as great as Coach Carl Bain to touch our lives. He has done a great job and there is no doubt that he will have many more successful years.

Coach Bain, we appreciate your inspiration - many thanks from those of us at S.H.S.