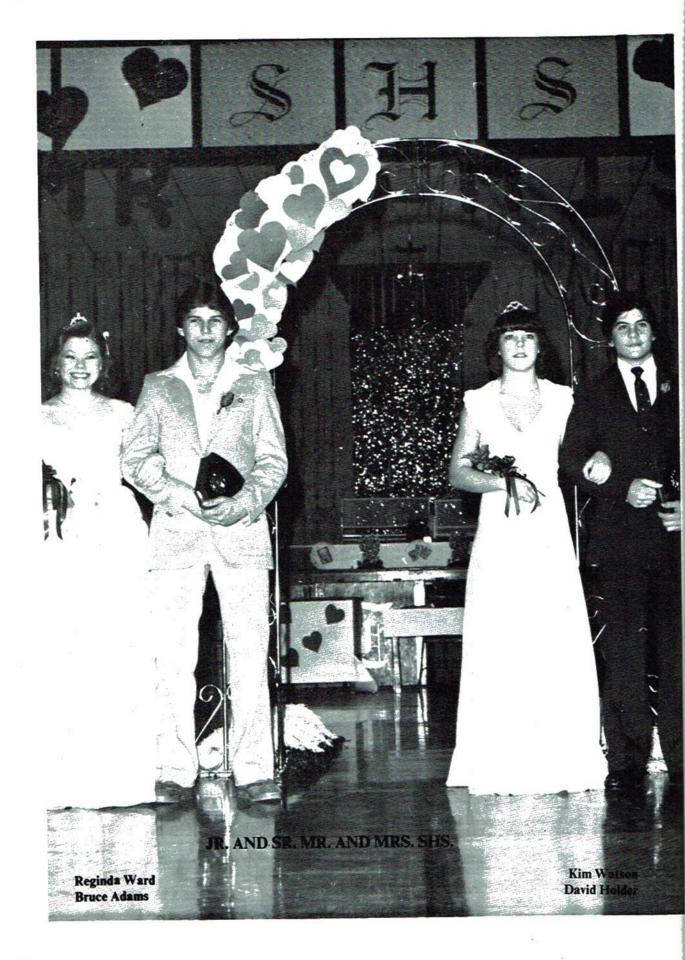

#### 1981 HOMECOMING QUEEN Miss Jenny Louise Holdcraft

## **1982 HOMECOMING COURT**