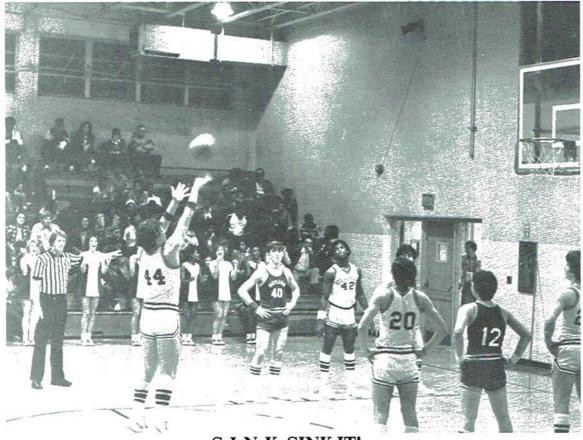

### **1982 VARSITY "A" PANTHERS**

TIM BROWNFIELD

HERSHEL BUCKNER

S-I-N-K, SINK IT!