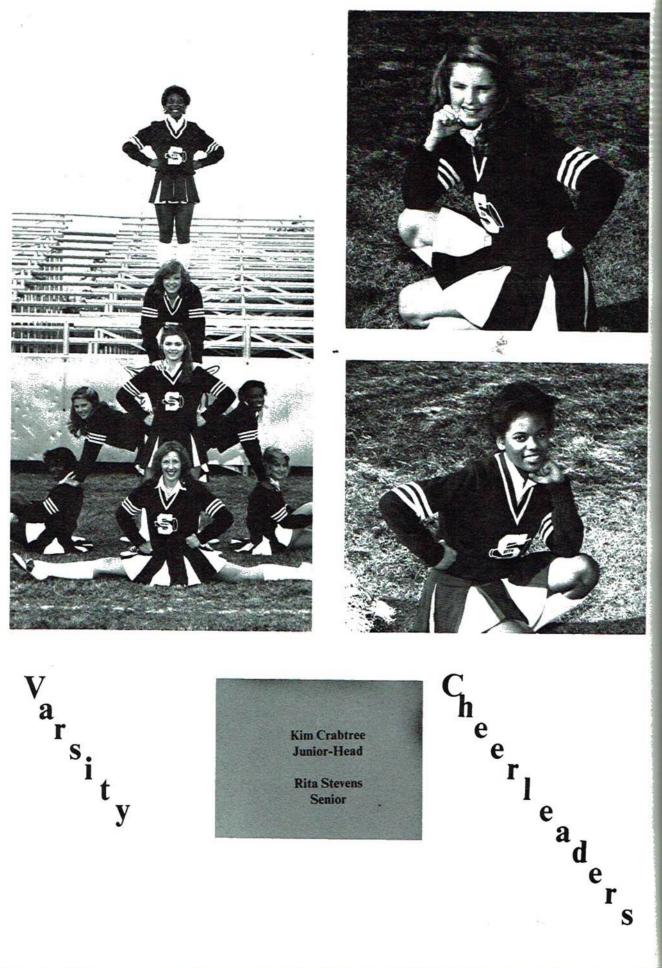

lips Pres.

Helen Knight V. Pres.

Angie Phillips Treas.

Julia Thrasher Secr.

Nancey Corbitt Rept.





## Jr. Beta





### CLUB OFFICERS

Bruce Purdy, Pres. Johnny Matthews, V. Pres. Michal McCary, Treas. Angie Knight, Reporter Steven Wilkerson, Sec.



#### CLUB OFFICERS

Greg Barbee — Pres. Stella Jolly V. Pres. Rita Stevens Sec. Camille Campbell Treas.

# "S" Club





## Band



Judy Traylor, Mrya Pittman, Jenny Holdcraft, Susan Williams, Karen Phillips, Julia Thrasher, Richard Smith, and Gina Hall are all memberf of the SHS Band Council.



-

George A. Yates Director



Karen Phillips Drum Majorette





Julia Thrasher, Sharma Langford, Carol McCrary, Lana Roberts, Harriet Richards, Melanie Bradford are members of SHS Color Guard. Dencen Phillips and Tonya McCrary are Managers.



**Rita Stevens** Senior

STATISTICS STATISTICS

CARCENSING STREET





Vivian Harris Junior Karen Mason Junior Sherry Talley Junior Marie Cobb Sophomore Missy Houston Sophomore

in the second

10000







97



J

C

h

e

e

r

l

e

a

d

e

r

S



Sheila Matthews Co-Head



Mary Wordlaw Co-Head



Lisa Arnold



Tammy Guess



Sherry McCrary



Donna Meeker



Deundra Teague



**Connie Walls** 

### Library

201

F



Marsha Hancock, Sandra Garner, Sheila Howard, and Trina Kelly.

### **Counselor's Aide Club**



Angie Phillips, Geneva Summers, Liz Templeton, Carol Triwew, Sandra Kirk, Marie Cobb, Sharon Sartin, Barry Grider, Tony Graham, Tommy Garner, Cary Roach, Sharon Matthews, Vivan Harris, Ms. Phillips, Sponsor.



Jeff Watson — Pres. Mitchell Coffman — V. Pres. Michael Morris