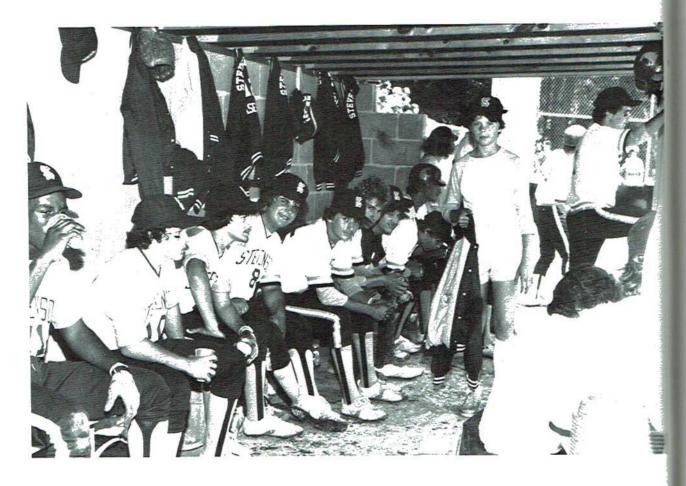

*BOBBY HOLLAWAY** 







**CAMILLE CAMPBELL** 

**CAROL TRIMEW** 



**RENEE JACKSON** 

**KIM WATSON** 





FELICIA COBB

**BARBRA SEXTON** 



DENISE JOHNSON



LISA ARNOLD





MELISSA GUESS

**CINDY HOUSER** 





STEVENSON VARSITY

#### STEVENSON VARSITY

**B-TEAM** 

| GREG ROBERTS     | 12 |
|------------------|----|
| STEVEN WILKERSON | 13 |
| RANDALL HOOSIER  | 14 |
| MIKE M¢COY       | 20 |
| TERRY SEXTON     | 24 |
| ARTHUR MATTHEWS  | 34 |
| MICHAEL HUMPHREY | 40 |
| ALBERT HUTCHINS  | 42 |







**KENNETH McKINNEY** 



**RICKEY ROREX** 



BRUCE ADAMS







JAMIE GUESS



SCOTT GRIDER



CHARLES JACKSON

DAVID McKINNEY



DARREN BARBEE



TOMMY BROAD





DONNIE HAMMONTREE

1

**RAYMOND HOBACK** 

**BRUCE PURDY** 



MICHAEL McCRARY



BRIAN ROBERTS



**GREG ROBERTS** 







DEWAYNE GARNER



**AUTHER MATTHEWS** 



JIMMY THOMPSON





City of

ALL LAND

R H

-

11 1."

1

100











SUSAN WILLIAMS



**KELLY COFFMAN** 



KAY DAVIS



SELENA COBB



STACY RICH



BRAD GONCE



**RACHEL GONCE** 

81



FRANCES RICHARDS



LEE SUMMERS



ANGIE KNIGHT



KELLY PARKER



**GENA HALL** 









In Memory of James C. Summers

1000

He was the State meet qualifier in 1981 and 1982. Stevenson High Record — Indoor Two Mile — 11:47.3, Stevenson High Record — Indoor One Mile — 5:12.5 Stevenson High Record — Outdoor Two Mile — 10:57.2







## Panther Tales Staff "82"















































# S.G.A.



#### **OFFICERS**

Jeff Watson — Pres. Helen Knight — V. Pres. Sherry Talley — Treas. Kim Crabtree — Sec.





Sr. Beta



### **OFFICE