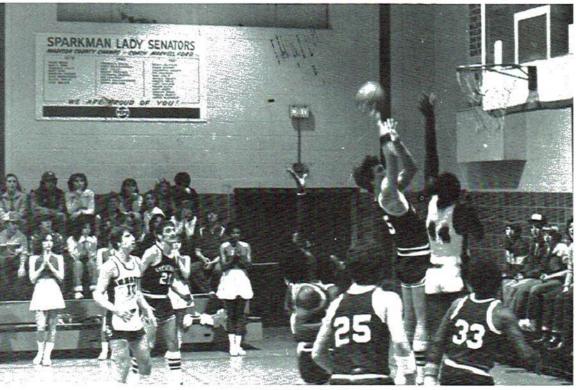

### **1982 VARSITY "A" PANTHERS**

TIM BROWNFIELD

HERSHEL BUCKNER

S-I-N-K, SINK IT!

#### **DOUBLE-ZERO FOULED!**

MAKE IT TIM!

MITCHELL COFFMAN

FREDDY WILLIAMS

**IT'S MINE FELLAS!** 

JEFF POE

**RAYNARD WASHINGTON** 

### PANTHERS — BOUND FOR STATE !!

VINCENT COBB

DAVID McKINNEY

**COFFMAN SHOOTS FOR TWO!** 

| Stevenson V | arsity Boys |
|-------------|-------------|
|             | 1-82        |
| Basketbal   | I Schedule  |