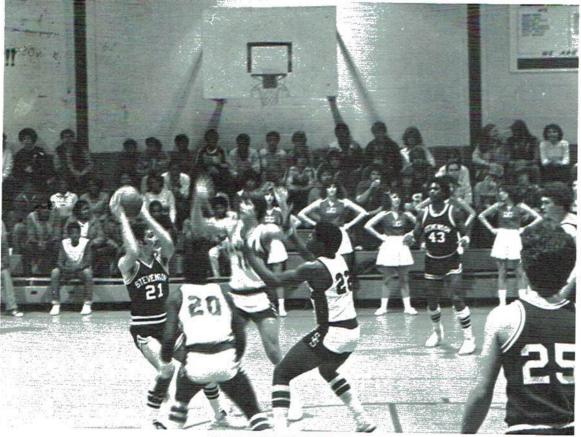

### **1982 VARSITY "A" PANTHERS**

TIM BROWNFIELD

HERSHEL BUCKNER

S-I-N-K, SINK IT!

#### **DOUBLE-ZERO FOULED!**

MAKE IT TIM!

MITCHELL COFFMAN

FREDDY WILLIAMS

**IT'S MINE FELLAS!** 

JEFF POE

**RAYNARD WASHINGTON** 

### PANTHERS — BOUND FOR STATE !!

VINCENT COBB

DAVID McKINNEY

**COFFMAN SHOOTS FOR TWO!** 

| Stevenson V | arsity Boys |
|-------------|-------------|
|             | 1-82        |
| Basketbal   | I Schedule  |