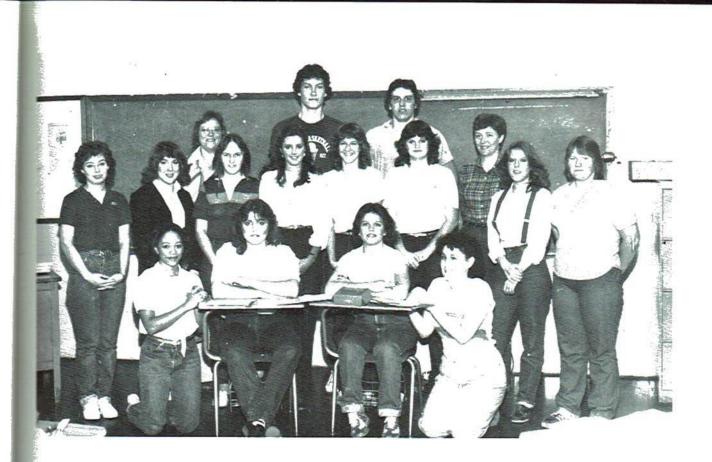

JAMIE GUESS



SCOTT GRIDER



CHARLES JACKSON

DAVID McKINNEY



DARREN BARBEE



TOMMY BROAD





DONNIE HAMMONTREE

1

**RAYMOND HOBACK** 

**BRUCE PURDY** 



MICHAEL McCRARY



BRIAN ROBERTS



**GREG ROBERTS** 







DEWAYNE GARNER



**AUTHER MATTHEWS** 



JIMMY THOMPSON





City of

ALL LAND

R H

-

11 1."

1

100











SUSAN WILLIAMS



**KELLY COFFMAN** 



KAY DAVIS



SELENA COBB



STACY RICH



BRAD GONCE



**RACHEL GONCE** 

81



FRANCES RICHARDS



LEE SUMMERS



ANGIE KNIGHT



KELLY PARKER



**GENA HALL** 









In Memory of James C. Summers

1000

He was the State meet qualifier in 1981 and 1982. Stevenson High Record — Indoor Two Mile — 11:47.3, Stevenson High Record — Indoor One Mile — 5:12.5 Stevenson High Record — Outdoor Two Mile — 10:57.2







## Panther Tales Staff "82"















































# S.G.A.



#### **OFFICERS**

Jeff Watson — Pres. Helen Knight — V. Pres. Sherry Talley — Treas. Kim Crabtree — Sec.





Sr. Beta



### **OFFICERS**:

Karen Phillips Pres.

Helen Knight V. Pres.

Angie Phillips Treas.

Julia Thrasher Secr.

Nancey Corbitt Rept.





## Jr. Beta





### CLUB OFFICERS

Bruce Purdy, Pres. Johnny Matthews, V. Pres. Michal McCary, Treas. Angie Knight, Reporter Steven Wilkerson, Sec.



#### CLUB OFFICERS

Greg Barbee — Pres. Stella Jolly V. Pres. Rita Stevens Sec. Camille Campbell Treas.

# "S" Club





## Band



Judy Traylor, Mrya Pittman, Jenny Holdcraft, Susan Williams, Karen Phillips, Julia Thrasher, Richard Smith, and Gina Hall are all memberf of the SHS Band Council.



-