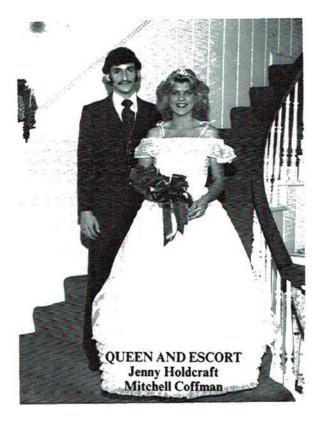

on



Freddy Williams





Allen Yates





### CLASS OFFICERS

Tim Brownfield President

Julia Thrasher Vice-President

Donna Payne Sec.-treas.

## CLASS FAVORITES

Jenny Holdcraft Terry Harris



## MOST LIKELY TO SUCCEED

Julia Thrasher Ken Jones





## MOST STUDIOUS

Sandra Henegar Joe Graham



#### MOST ATHLETIC

Teena Timberlake Tim Brownfield

## MOST SCHOOL SPIRIT

Rita Stevens Marion Patterson



## HAPPY GO LUCKY

#### Sharon Dayton Roger Crabtree





## CLASS FLIRTS

Lori Malley Greg Barbee



#### MOST DEPENDABLE

Helen Knight Terry Harris

## MOST TALENTED

10

Denise Stewart Mitchell Coffman



#### WITTIEST

Karen Boyd Rusty Dover





#### FRIENDLIEST

Donna Payne Roger Crabtree



#### 1981 HOMECOMING QUEEN Miss Jenny Louise Holdcraft



## **1982 HOMECOMING COURT**











# Η 0 M E C O M Ι N G

P

A

R

A D E





ШШ











Stevenson High School was represented this year in the Jr. Miss Pageant by the following young ladies. They are from left to right: Sharon Dayton, Karen Phillips, Denise Stewart, Jenny Holdcraft, Rhonda Evans, and Julia Thrasher. We're really proud of these fine young ladies for putting forth such tremendous efforts!



#### **INTRAMURAL CHAMPS**



#### SENIOR GIRLS

Renee Jackson Judy Traylor Sandra Garner Carol Trimew Sharon Dayton Myra Pittman Teena Timberlake Jenny Holdcraft

#### JUNIOR BOYS

Vincent Cobb Russell Phillips Jeff Poe Ray Washington Randy Wordlaw Glenn Richards Dewayne Thomas Neil Houser Lamar Wright























## JUNIOR CLASS PLAY

#### "Take Your Medicine"

#### THE CAST

| Henry K Dodson Barr