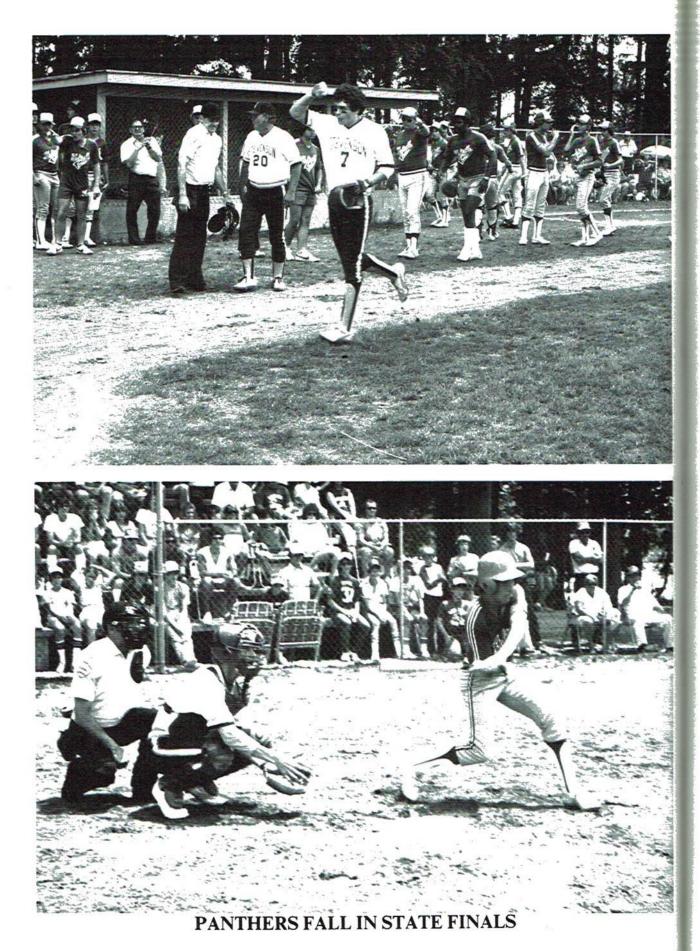

### **1982 VARSITY "A" PANTHERS**

TIM BROWNFIELD

HERSHEL BUCKNER

S-I-N-K, SINK IT!

#### **DOUBLE-ZERO FOULED!**

MAKE IT TIM!

MITCHELL COFFMAN

FREDDY WILLIAMS

**IT'S MINE FELLAS!** 

JEFF POE

**RAYNARD WASHINGTON** 

### PANTHERS — BOUND FOR STATE !!

VINCENT COBB

DAVID McKINNEY

**COFFMAN SHOOTS FOR TWO!** 

| Stevenson V | arsity Boys |
|-------------|-------------|
|             | 1-82        |
| Basketbal   | I Schedule  |