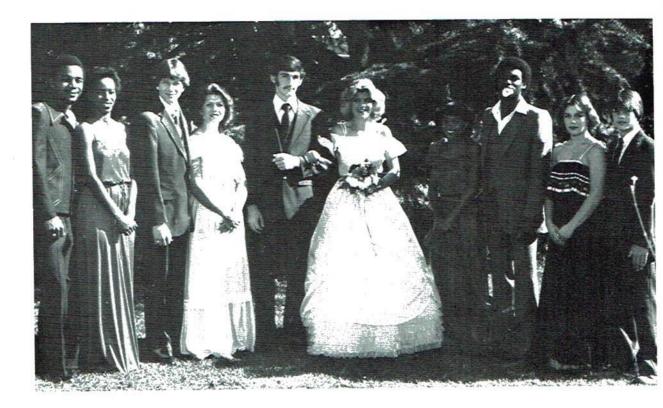

# Η 0 M E C O M Ι N G

P

A

R

A D E

ШШ

Stevenson High School was represented this year in the Jr. Miss Pageant by the following young ladies. They are from left to right: Sharon Dayton, Karen Phillips, Denise Stewart, Jenny Holdcraft, Rhonda Evans, and Julia Thrasher. We're really proud of these fine young ladies for putting forth such tremendous efforts!